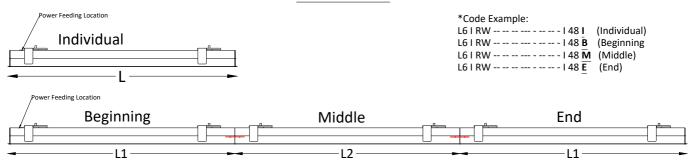

### **Annexe B**

| Length Code* | L (inch)<br>(Two End Caps) | L1 (inch)<br>(One End Cap) | L2 (inch)<br>(No End Cap) |
|--------------|----------------------------|----------------------------|---------------------------|
| 24           | 24.09"                     | 23.68"                     | 23.27"                    |
| 28           | 27.95"                     | 27.54"                     | 27.13"                    |
| 31           | 31.81"                     | 31.40"                     | 30.98"                    |
| 36           | 35.67"                     | 35.26"                     | 34.84"                    |
| 39           | 39.53"                     | 39.11"                     | 38.70"                    |
| 43           | 43.39"                     | 42.97"                     | 42.56"                    |
| 48           | 47.24"                     | 46.83"                     | 46.42"                    |
| 51           | 51.10"                     | 50.69"                     | 50.28"                    |
| 55           | 54.96"                     | 54.55"                     | 54.13"                    |
| 60           | 58.82"                     | 58.41"                     | 57.99"                    |
| 62           | 62.68"                     | 62.26"                     | 61.85"                    |
| 66           | 66.54"                     | 66.12"                     | 65.71"                    |
| 70           | 70.39"                     | 69.98"                     | 69.57"                    |
| 74           | 74.25"                     | 73.84"                     | 73.43"                    |
| 78           | 78.11"                     | 77.70"                     | 77.28"                    |
| 82           | 81.97"                     | 81.56"                     | 81.14"                    |
| 85           | 85.83"                     | 85.41"                     | 85.00"                    |
| 89           | 89.69"                     | 89.27"                     | 88.86"                    |
| 93           | 93.54"                     | 93.13"                     | 92.72"                    |
| 97           | 97.40"                     | 96.99"                     | 96.57"                    |
| 101          | 101.26"                    | 100.85"                    | 100.43"                   |
| 105          | 105.12"                    | 104.70"                    | 104.29"                   |
| 109          | 108.98"                    | 108.56"                    | 108.15"                   |
| 112          | 112.83"                    | 112.42"                    | 112.01"                   |
| 116          | 116.69"                    | 116.28"                    | 115.87"                   |

Make sure not to exceed the maximum allowed running length at continuous run.

<sup>\*</sup>Code Example: L6 | RW -- -- -- -- - | 48 -