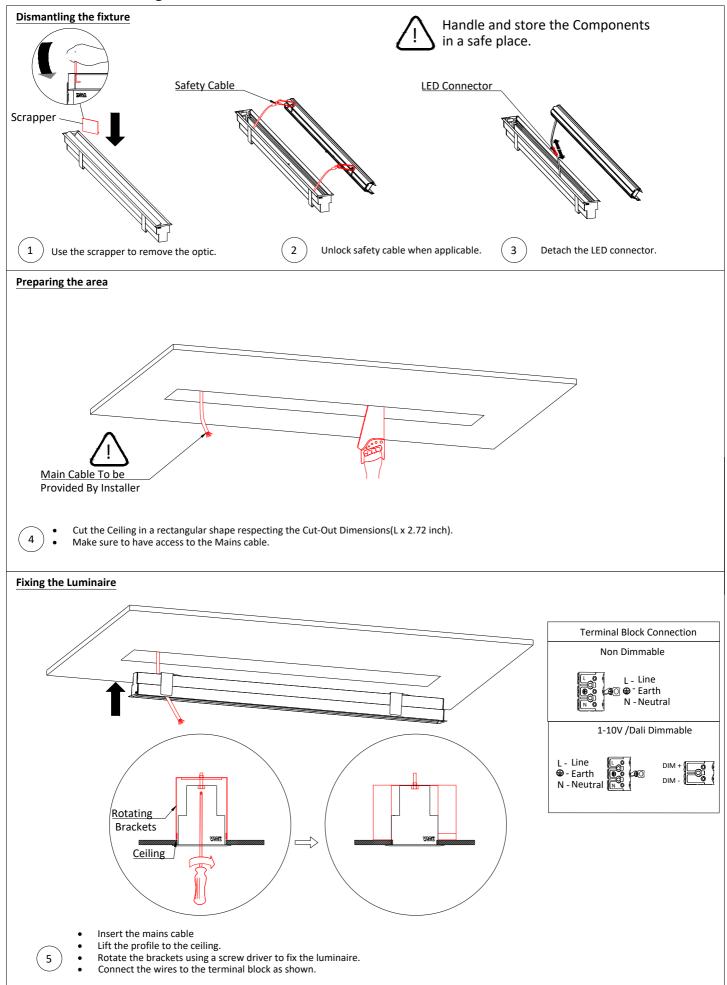

#### INSTALLATION INSTRUCTIONS

**DISCLAIMER** 

Please read all instructions before beginning installation:

- 1. Turn off electrical power before starting the installation of the light fixture.
- 2. The feeding voltage must not exceed the specified fixture voltage.
- 3. This product must be installed by an eligible electrician.
- 4. Make sure the luminaire is mounted to a secure structure. Failure to mount the fixture correctly could result in serious injury.
- 5. The product must be earthed in a reliable way.
- 6. The light source of this luminaire shall only be replaced by the manufacturer, his service agent or a similar qualified person.
- 7. Wear gloves and safety glasses at all times when removing the luminaire from carton, installing, servicing or performing maintenance
- 8. Do not install damaged product! This luminaire is properly packed to avoid being damaged during transit. Inspect to confirm before installation. Any damaged or broken part during or after assembly should be replaced.
- 9. Unauthorized repairs or modifications will void warranty.

**Product Installation guide** 

- Lock in the Safety cable(when required)
- Join the connectors
- Clip in the Optic/Diffuser in its place.

Make sure that the wires are well arranged

inside the fixture when clipping the optic

#### Product Installation guide

- Slide the alignment bracket between the two fixtures and screws it.

Join the electrical /control connectors together.