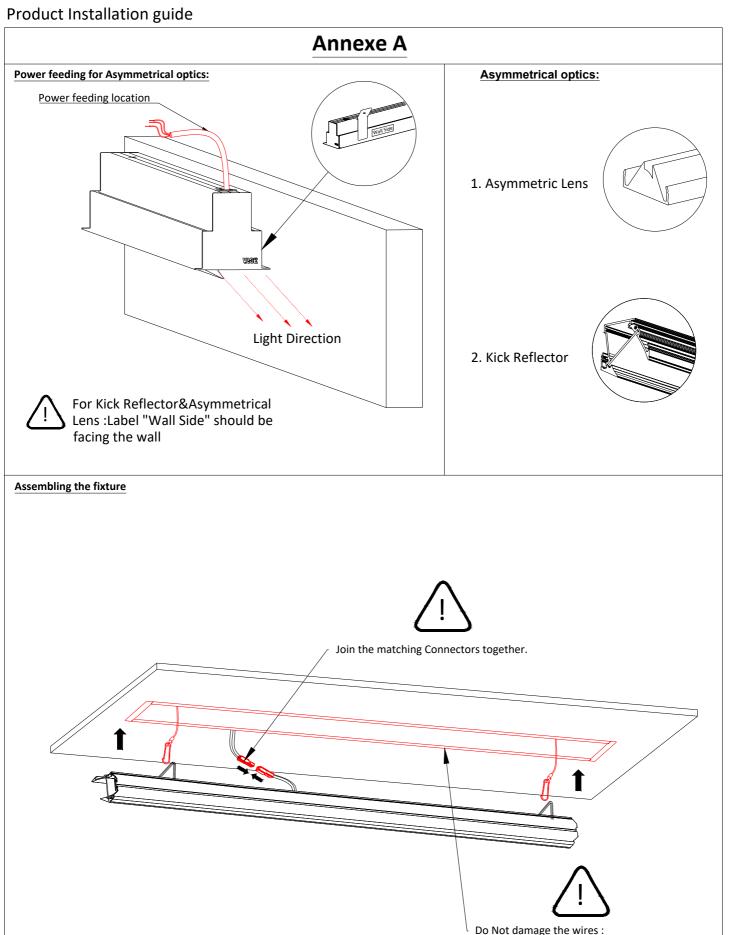

**Product Installation guide** 

- Lock in the Safety cable(when required)
- Join the connectors
- Clip in the Optic/Diffuser in its place.

Make sure that the wires are well arranged

inside the fixture when clipping the optic