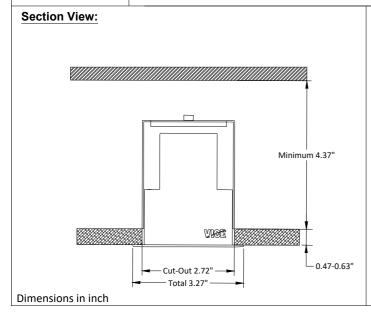

is product must be installed by an eligible electrician.
- 4. Make sure the luminaire is mounted to a secure structure. Failure to mount the fixture correctly could result in serious injury.
- 5. The product must be earthed in a reliable way.
- 6. The light source of this luminaire shall only be replaced by the manufacturer, his service agent or a similar qualified person.
- 7. Wear gloves and safety glasses at all times when removing the luminaire from carton, installing, servicing or performing maintenance
- 8. Do not install damaged product! This luminaire is properly packed to avoid being damaged during transit. Inspect to confirm before installation. Any damaged or broken part during or after assembly should be replaced.
- 9. Unauthorized repairs or modifications will void warranty.







**Product Installation guide** 









- Lock in the Safety cable(when required)
- Join the connectors
- Clip in the Optic/Diffuser in its place.



Make sure that the wires are well arranged

inside the fixture when clipping the optic

#### Product Installation guide





- Slide the alignment bracket between the two fixtures and screws it.

Join the electrical /control connectors together.

### **Annexe B**



| Length Code* | L (inch)<br>(Two End Caps) | L1 (inch)<br>(One End Cap) | L2 (inch)<br>(No End Cap) |
|--------------|----------------------------|----------------------------|---------------------------|
| 24           | 24.09"                     | 23.68"                     | 23.27"                    |
| 28           | 27.95"                     | 27.54"