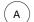

#### Product Installation guide

- Slide the alignment bracket between the two fixtures and screws it.

Join the electrical /control connectors together.