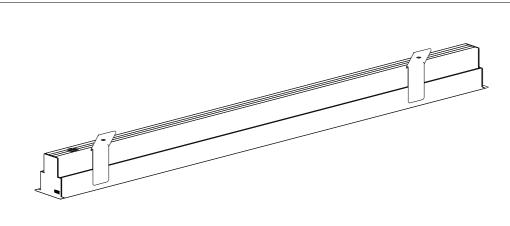

**Product Installation guide** 







25°C















#### INSTALLATION INSTRUCTIONS

**DISCLAIMER** 

Please read all instructions before beginning installation:

- 1. Turn off electrical power before starting the installation of the light fixture.
- 2. The feeding voltage must not exceed the specified fixture voltage.
- 3. This product must be installed by an eligible electrician.
- 4. Make sure the luminaire is mounted to a secure structure. Failure to mount the fixture correctly could result in serious injury.
- 5. The product must be earthed in a reliable way.
- 6. The light source of this luminaire shall only be replaced by the manufacturer, his service agent or a similar qualified person.
- 7. Wear gloves and safety glasses at all times when removing the luminaire from carton, installing, servicing or performing maintenance
- 8. Do n